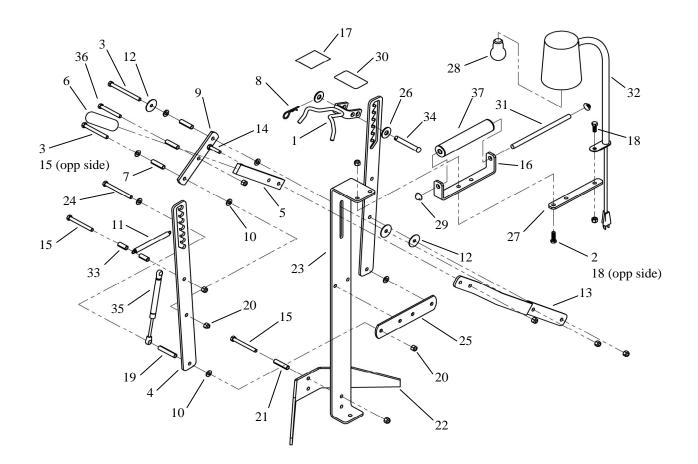

## Repair Parts Information

| ITEM | PART    | NO.   |                  | ITEM | PART    | NO.   |                            |
|------|---------|-------|------------------|------|---------|-------|----------------------------|
| NO.  | NO.     | REQ'D | DESCRIPTION      | NO.  | NO.     | REQ'D | DESCRIPTION                |
| 1    | 839-023 | 2     | Hook             | 20   | 055-154 | 19    | Locknut                    |
| 2    | 028-046 | 2     | Capscrew         | 21   | 268-545 | 2     | Tube                       |
| 3    | 028-338 | 2     | Capscrew         | 22   | 636-049 | 2     | Leg                        |
| 4    | 103-227 | 4     | Arm              | 23   | 013-092 | 2     | Spreader Guide             |
| 5    | 070-098 | 1     | Handle           | 24   | 028-341 | 4     | Capscrew                   |
| 6    | 550-003 | 1     | Grip             | 25   | 103-224 | 2     | Arm                        |
| 7    | 268-544 | 2     | Tube             | 26   | 108-044 | 4     | Washer                     |
| 8    | 061-224 | 2     | Pin              | 27   | 71-0128 | 1     | Bracket                    |
| 9    | 103-226 | 2     | Arm              | 28   | 376-017 | 1     | Light Bulb                 |
| 10   | 186-078 | 8     | Washer           | 29   | 020-024 | 4     | Сар                        |
| 11   | 110-083 | 1     | Extension Spring | 30   | 026-628 | 1     | Caution Decal              |
| 12   | 108-015 | 4     | Washer           | 31   | 149-316 | 2     | Rod                        |
| 13   | 103-225 | 2     | Arm              | 32   | 376-016 | 1     | Lamp                       |
| 14   | 028-289 | 2     | Capscrew         | 33   | 20-0013 | 4     | Bushing                    |
| 15   | 028-122 | 6     | Capscrew         | 34   | 54-0043 | 2     | Clevis Pin                 |
| 16   | 73-0233 | 2     | Bracket          | 35   | 01-0198 | 1     | Extension Damper           |
| 17   | 80-0035 | 1     | Model Decal      | 36   | 028-022 | 1     | Capscrew                   |
| 18   | 028-021 | 3     | Capscrew         | 37   | 963-028 | 2     | Roller                     |
| 19   | 268-543 | 6     | Tube             | 38   | 05-0056 |       | Storage Cabinet (Optional) |