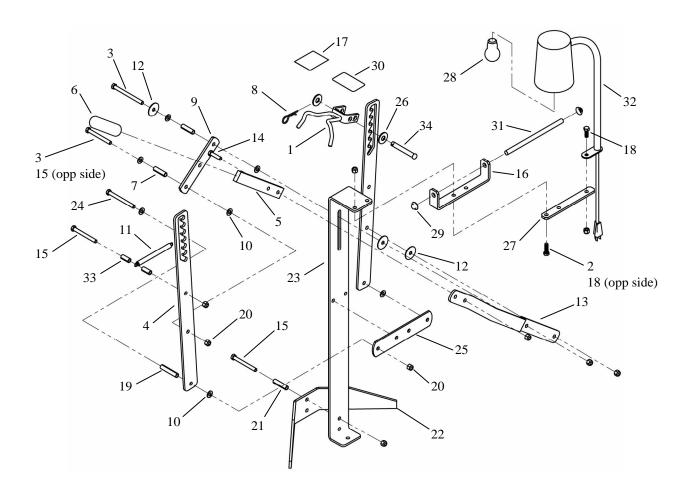

## Repair Parts Information

| ITEM | PART    | NO.   |                  | ITEM | PART    | NO.   |                            |
|------|---------|-------|------------------|------|---------|-------|----------------------------|
| NO.  | NO.     | REQ'D | DESCRIPTION      | NO.  | NO.     | REQ'D | DESCRIPTION                |
| 1    | 839-023 | 2     | Hook             | 19   | 268-543 | 6     | Tube                       |
| 2    | 028-046 | 2     | Capscrew         | 20   | 055-154 | 19    | Locknut                    |
| 3    | 028-338 | 2     | Capscrew         | 21   | 268-545 | 2     | Tube                       |
| 4    | 103-227 | 4     | Arm              | 22   | 636-049 | 2     | Leg                        |
| 5    | 070-098 | 1     | Handle           | 23   | 013-092 | 2     | Spreader Guide             |
| 6    | 550-003 | 1     | Grip             | 24   | 028-341 | 4     | Capscrew                   |
| 7    | 268-544 | 2     | Tube             | 25   | 103-224 | 2     | Arm                        |
| 8    | 061-224 | 2     | Pin              | 26   | 108-044 | 4     | Washer                     |
| 9    | 103-226 | 2     | Arm              | 27   | 71-0128 | 1     | Bracket                    |
| 10   | 186-078 | 8     | Washer           | 28   | 376-017 | 1     | Light Bulb                 |
| 11   | 110-083 | 1     | Extension Spring | 29   | 020-024 | 4     | Сар                        |
| 12   | 108-015 | 4     | Washer           | 30   | 026-628 | 1     | Caution Decal              |
| 13   | 103-225 | 2     | Arm              | 31   | 149-316 | 2     | Rod                        |
| 14   | 028-289 | 2     | Capscrew         | 32   | 376-016 | 1     | Lamp                       |
| 15   | 028-122 | 6     | Capscrew         | 33   | 20-0013 | 4     | Bushing                    |
| 16   | 73-0233 | 2     | Bracket          | 34   | 54-0043 | 2     | Clevis Pin                 |
| 17   | 80-0035 | 1     | Model Decal      | 35   | 05-0056 |       | Storage Cabinet (Optional) |
| 18   | 028-021 | 3     | Capscrew         |      |         |       |                            |