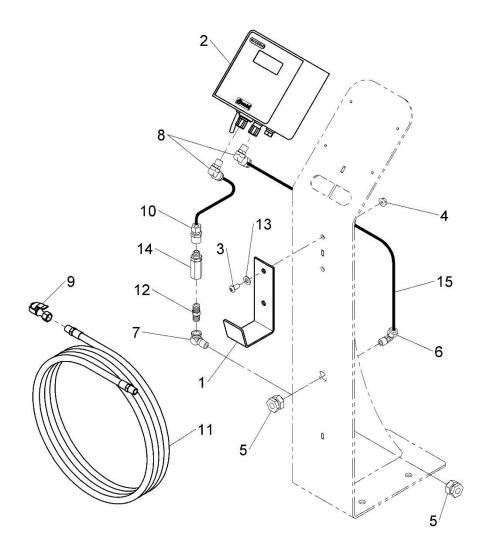

## **Service Parts**

| ITEM | QTY | PART NO. | DESCRIPTION                       |
|------|-----|----------|-----------------------------------|
| 1    | 1   | 06-0047  | HOSE BRACKET                      |
| 2    | 1   | 09-0018  | BLOCKHEAD INFLATOR                |
| 3    | 2   | 50-0126  | 5/16-18 X 5/8" SOC BTN HC SCREW   |
| 4    | 2   | 055-105  | 5/16-18 SF HEX LOCK NUT           |
| 5    | 2   | 60-0192  | 1/4" NPT X 3/4-16 STR BHD FITTING |
| 6    | 1   | 60-0193  | 3/8" TUBE TO 1/4" NPT MALE ELBOW  |
| 7    | 1   | 60-0194  | 1/4" NPT M X F 90° FITTING        |
| 8    | 2   | 60-0231  | 3/8" X 1/4" NPT 90° SWL ELBOW     |
| 9    | 1   | 60-0320  | CLIP-ON CHUCK (OPEN)              |
| 10   | 1   | 60-0352  | 3/8" TB X 1/4" NPT F CONN FITTING |
| 11   | 1   | 62-0022  | AIR HOSE                          |
| 12   | 1   | 096-013  | 1/4" NPT BRASS HEX NIPPLE         |
| 13   | 2   | 108-123  | 5/16" SAE WASHER                  |
| 14   | 1   | 932-001  | IN-LINE FILTER                    |

## **Service Parts Diagram**