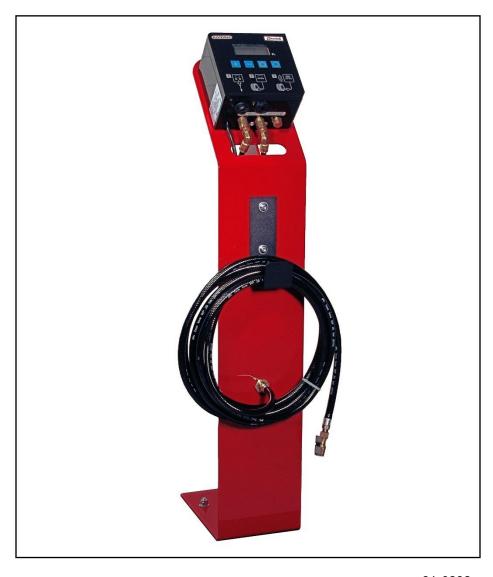

## Installation

1) Remove the unit from shipping carton and inspect for shipping damage.

**NOTE:** Place the unit on a solid, level floor and secure with anchor bolts (not included).

- 2) Attach included air hose to the outlet port on the front of the stand.
- 3) Connect an airline to the air inlet port.
- 4) Plug the inflator into a standard 110/120 v AC outlet.